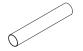

ished Stainless** Steel finish blends into store décor

**Semi-Permanent** installation allows for easy replacement

**Easy Installation** Designed with flange anchors and end caps



## CartStop Stainless Steel Rail





# Protect your walls, cases & fixtures with this floor-mounted rail system





\* 1 week lead time for quantity 1-24. Inquire for quantities 25 or more.

## What Our Customers Are Saying!

"We have seen a great ROI on utilizing McCue's Stainless Steel Rail to protect our refrigerated cases. The look and performance keep our stores looking new which gives the customers a great atmosphere to shop in!"



#### **Stainless Steel Rail Assembly**

CSSSR-2A (2') CSSSR-8A (8') CSSSR-4A (4') CSSSR-10A (10') CSSSR-6A (6')

(2) Flange Anchor Kits Included Type 201 Stainless Steel



#### 96" Stainless Steel Tube

**CSSSR-TUBE** 

Type 201 Stainless Steel



#### **CartStop Stainless Steel Legs**

CSSSR-LEGCOLLAR

Type 201 Stainless Steel



#### 90° Elbow

CSSSR-CORNER-90

Type 201 Stainless Steel



#### Connector

CSSSR-CONNECTOR

Nylon



#### **Plastic End Cap**

**CSSSR-ENDCAP** 

Polypropylene



#### Flange Anchor Kit

CSFA-10-KIT

Stainless mounting sleeve & plastic anchor

U.S. Patent Numbers: 6991413