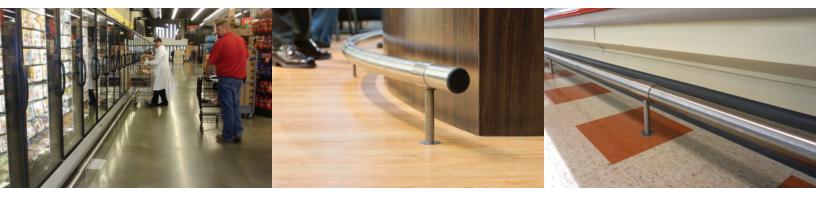

## A stainless steel rail that keeps your walls, cases & fixtures looking great!

CartStop Stainless Steel Rail is ideal for the retailer who wants the simple, clean look of stainless steel without sacrificing strength. This floor mounted rail keeps walls, cases and fixtures looking new.

# Protect your walls, cases & fixtures with this floor-mounted rail system

\* 1 week lead time for quantity 1-24. Inquire for quantities 25 or more.

## What Our Customers Are Saying!

"We have seen a great ROI on utilizing McCue's Stainless Steel Rail to protect our refrigerated cases. The look and performance keep our stores looking new which gives the customers a great atmosphere to shop in!"