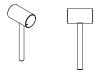

#### **CartStop Stainless Steel Legs**

CSSSR-LEGCOLLAR

Type 201 Stainless Steel

#### 90° Elbow

CSSSR-CORNER-90

Type 201 Stainless Steel