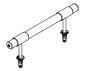

#### **Stainless Steel Rail Assembly**

CSSSR-2A (2') CSSSR-8A (8') CSSSR-4A (4') CSSSR-10A (10') CSSSR-6A (6')

(2) Flange Anchor Kits Included Type 201 Stainless Steel