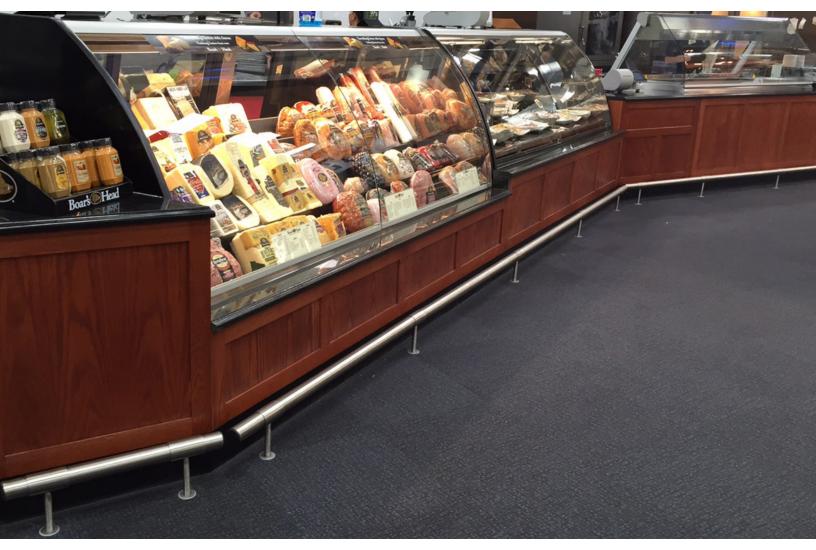

# CartStop Stainless Steel Rail

## A stainless steel rail that keeps your walls, cases & fixtures looking great!

CartStop Stainless Steel Rail is ideal for the retailer who wants the simple, clean look of stainless steel without sacrificing strength. This floor mounted rail keeps walls, cases and fixtures looking new.

# Protect your walls, cases & fixtures with this floor-mounted rail system

\* 1 week lead time for quantity 1-24. Inquire for quantities 25 or more.