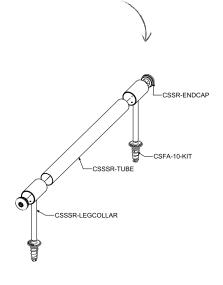

#### **Stainless Steel Rail Assembly**

CSSSR-2A (2') CSSSR-8A (8') CSSSR-4A (4') CSSSR-10A (10') CSSSR-6A (6')

(2) Flange Anchor Kits Included Type 201 Stainless Steel

#### 96" Stainless Steel Tube

**CSSSR-TUBE** 

Type 201 Stainless Steel

#### **CartStop Stainless Steel Legs**

CSSSR-LEGCOLLAR

Type 201 Stainless Steel

#### **Plastic End Cap**

**CSSSR-ENDCAP** 

Polypropylene

#### Flange Anchor Kit

CSFA-10-KIT

Stainless mounting sleeve & plastic anchor

U.S. Patent Numbers: 6991413