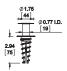

#### Flange Anchor Kit

CSFA-10-KIT

Stainless mounting sleeve & plastic anchor

U.S. Patent Numbers: 6991413