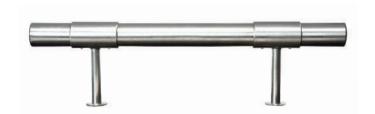

#### **Stainless Steel Rail Assembly**

CSSSR-2A (2') CSSSR-8A (8') CSSSR-4A (4') CSSSR-10A (10') CSSSR-6A (6')

(2) Flange Anchor Kits Included Type 201 Stainless Steel