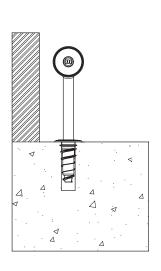

#### Flange Anchor Kit

CSFA-10-KIT

Stainless mounting sleeve & plastic anchor

U.S. Patent Numbers: 6991413