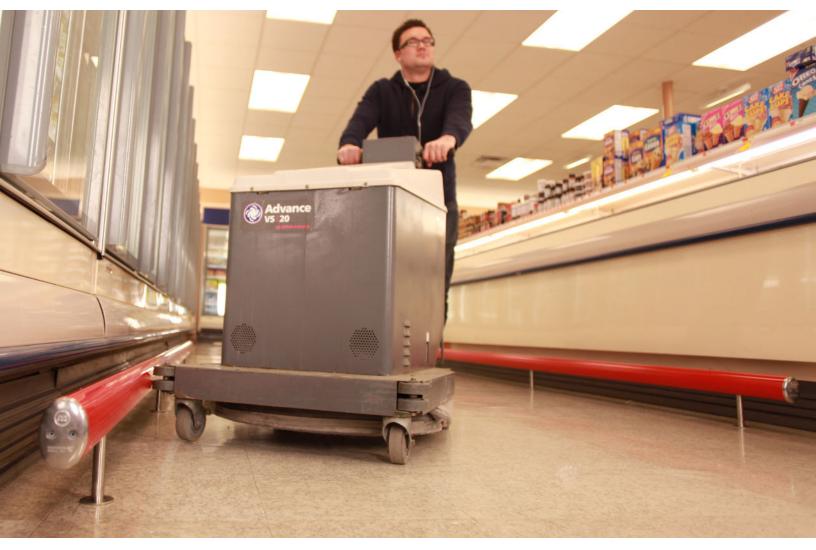

Adjustable Roller corners adjust to fit a variety of wedge-shaped cases & fixtures

**Removable** Can be removed for easy floor cleaning & maintenance