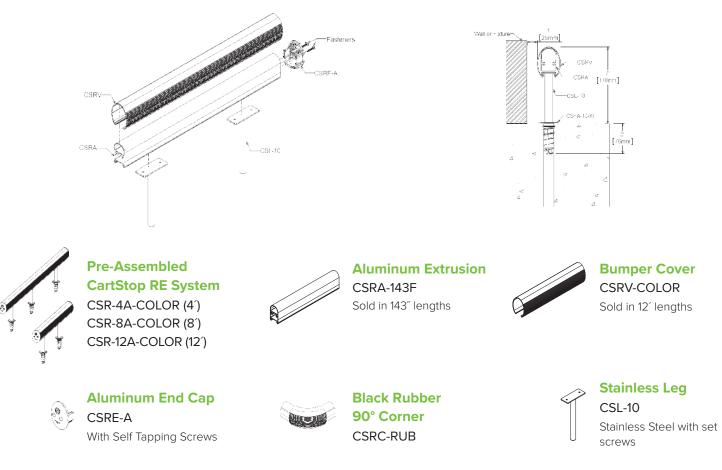

## **CartStop RE**

### A floor-mounted rail system that is reversible for twice the life!

\* Individual components available. Call Customer Service for additional inquiries.

Stock Colors Available to ship within 2 weeks.

Standard Colors Available to ship within 4 weeks.