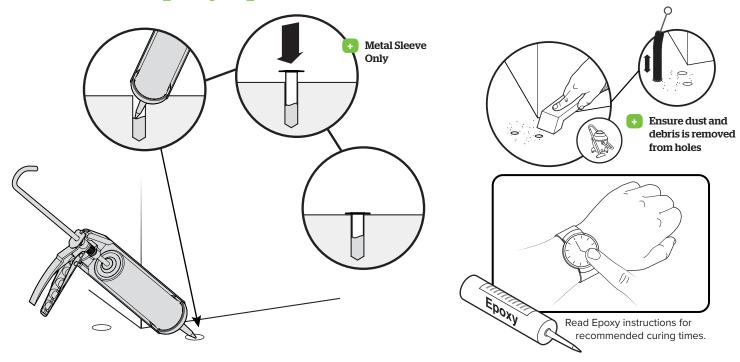

### **Alternative Epoxy Option**

🕒 Remove plastic anchor and insert stainless steel sleeve into epoxy-filled holes until flange sits flush with the floor