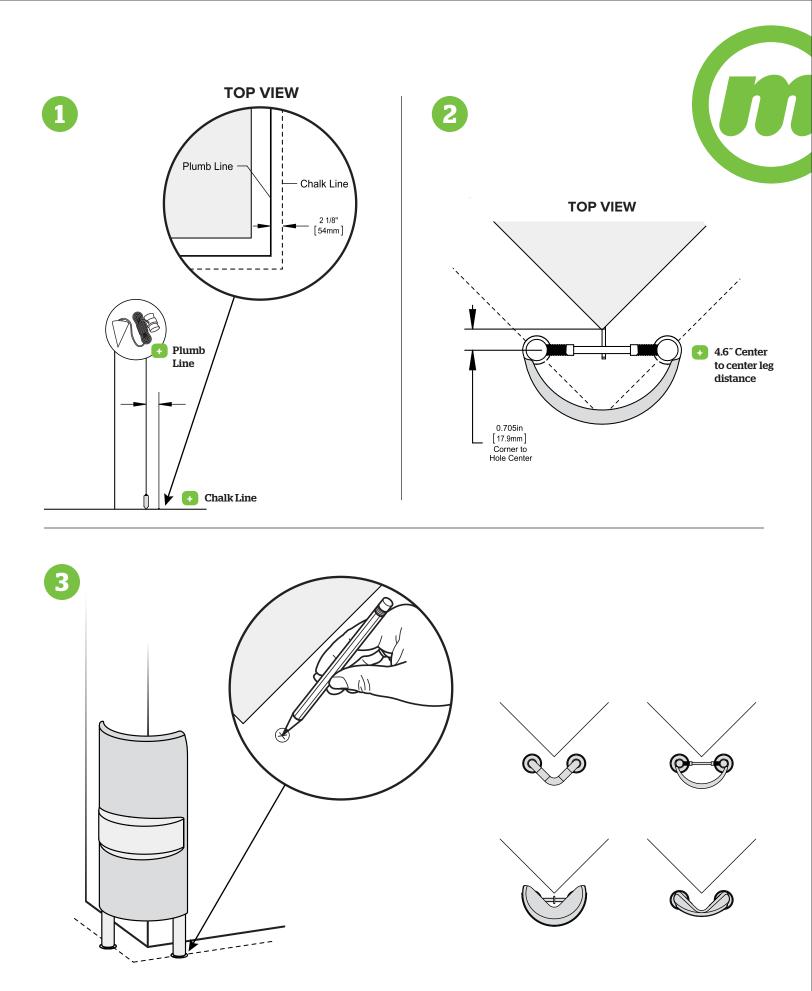

## CartStop Corner Guard HOLE TEMPLATE POSITIONING GUIDE

Installation instructions are provided for guidance only. The seller assumes no liability regarding improper installation or misapplication of its products. It is the installer's responsibility to check for proper installation and, if in doubt, contact McCue Customer Care for assistance. ©2016 McCue Corporation. OCT2016