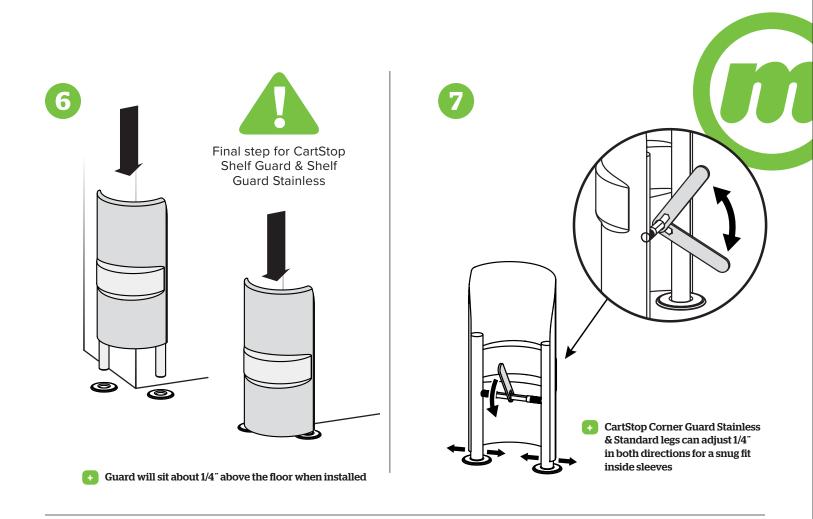

# **CartStop Corner Guard** INSTALLATION INSTRUCTIONS







### McCue Corporation

Peabody, Massachusetts, USA +1 (800) 800 8503 customercare@mccue.com

#### McCue UK & Europe

Milton Keynes, United Kingdom +44 (0)1908 365 511 uksales@mccue.com **McCue Asia** 迈客(厦门)有限公司 Xiamen, Fujian, China +86-592-2200790 in C f





### **Alternative Epoxy Option**



🕒 Remove plastic anchor and insert stainless steel sleeve into epoxy-filled holes until flange sits flush with the floor





## CartStop Corner Guard HOLE TEMPLATE POSITIONING GUIDE





Installation instructions are provided for guidance only. The seller assumes no liability regarding improper installation or misapplication of its products. It is the installer's responsibility to check for proper installation and, if in doubt, contact McCue Customer Care for assistance. ©2016 McCue Corporation. OCT2016