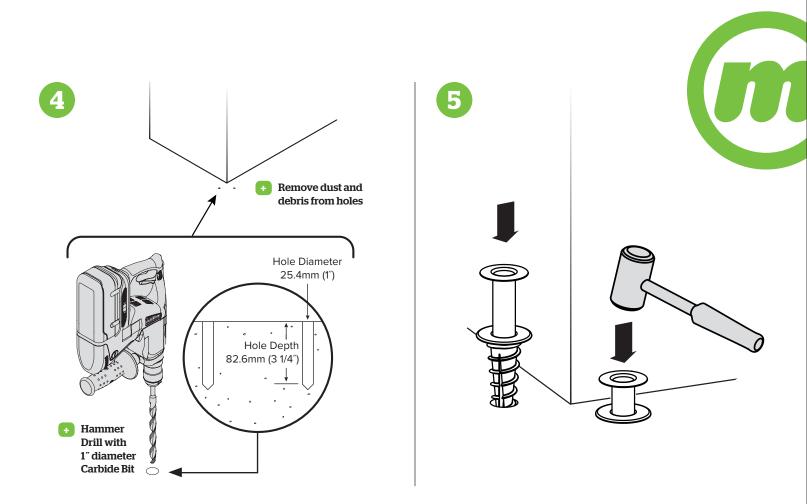

## CartStop Corner Guard HOLE TEMPLATE POSITIONING GUIDE

Installation instructions are provided for guidance only. The seller assumes no liability regarding improper installation or misapplication of its products. It is the installer's responsibility to check for proper installation and, if in doubt, contact McCue Customer Care for assistance. ©2016 McCue Corporation. OCT2016