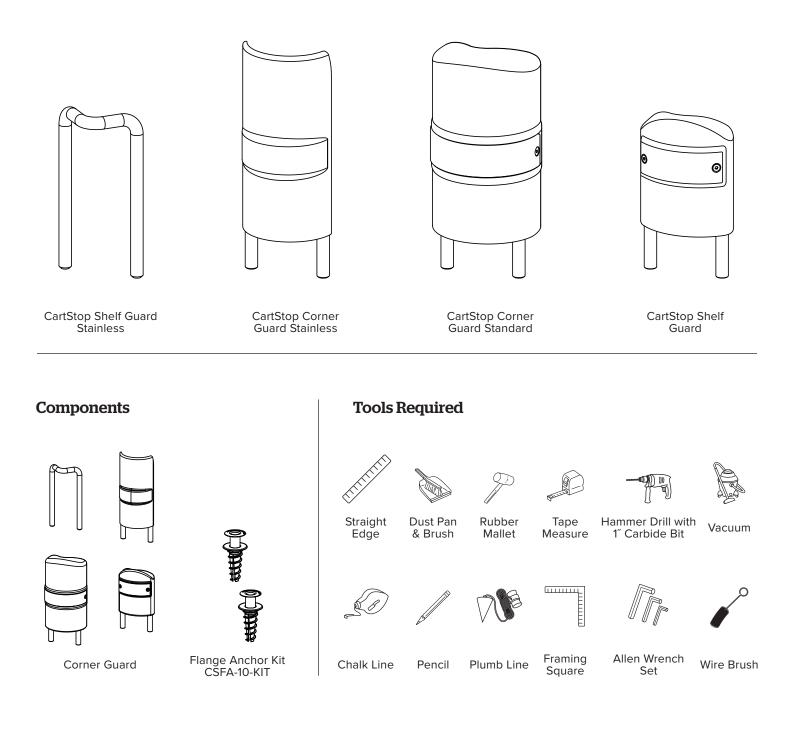

# **CartStop Corner Guard** INSTALLATION INSTRUCTIONS







### McCue Corporation

Peabody, Massachusetts, USA +1 (800) 800 8503 customercare@mccue.com

#### McCue UK & Europe

Milton Keynes, United Kingdom +44 (0)1908 365 511 uksales@mccue.com **McCue Asia** 迈客(厦门)有限公司 Xiamen, Fujian, China +86-592-2200790 in C f





### **Alternative Epoxy Option**



🕒 Remove plastic anchor and insert stainless steel sleeve into epoxy-filled holes until flange sits flush with the floor





## CartStop Corner Guard HOLE TEMPLATE POSITIONING GUIDE





Installation instructions are provided for guidance only. The seller assumes no liability regarding improper installation or misapplication of its products. It is the installer's responsibility to check for proper installation and, if in doubt, contact McCue Customer Care for assistance. ©2016 McCue Corporatio