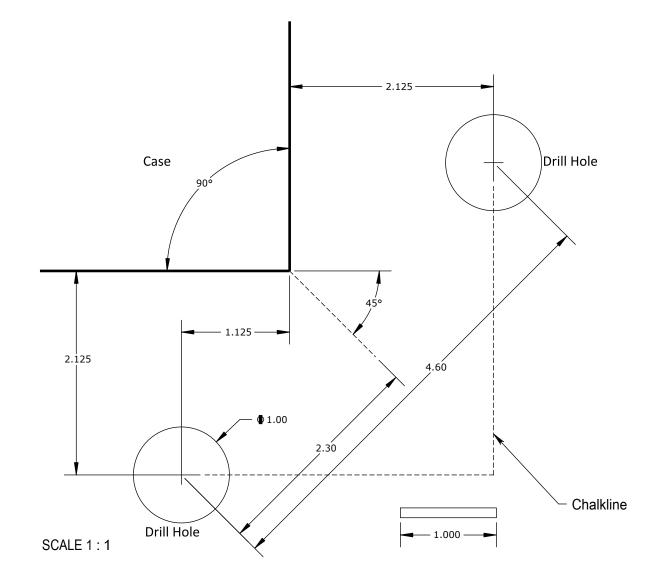

## CartStop Corner Guard HOLE TEMPLATE POSITIONING GUIDE

Installation instructions are provided for guidance only. The seller assumes no liability regarding improper installation or misapplication of its products. It is the installer's responsibility to check for proper installation and, if in doubt, contact McCue Customer Care for assistance. ©2016 McCue Corporation. OCT2016