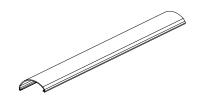

ystem that is as tough as they come!

Using a shock-diffusing foundation, we designed a seamless, stainless steel bumper system. It installs in minutes, sits flush to the wall, requires no maintenance—and resists everything from fingerprints, to rust, to direct hits by shopping carts.

**Clean & Modern** Smooth, brushed stainless steel gives a fresh, modern look to your space and requires no maintenance

**Modular System** Custom cut on-site, it installs into virtually any space using only a drill and a screwdriver, saving you time and expense

**Strong Protection** Impacts are distributed along the steel face and transferred to a polycarbonate foundation to protect like nothing else



# **Stainless Steel Bumper**









### Stainless Steel 2" Top

a grudge!

SST-20 Sold in 8' lengths



#### 2" Mounting Base

SSB-20 Sold in 8' lengths



Lead Times & Custom Lengths Lead time is 3 weeks.

For custom cut lengths, please call for lead time and additional cut/finishing fees will apply.

Stainless Steel 2" **End Cap** SSE-20



Stainless Steel 2" Snapon 90° Outside Corner SSC-20



Stainless Steel 2" **Quick Stop End Cap** SSE-20DS





### **McCue Corporation** Peabody, MA 01960, USA +1 (800) 800 8503

#### **McCue UK & Europe**

Milton Keynes, United Kingdom +44 (0)1908 365 511

**McCue Asia** 

mccue.com in t f