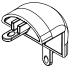

#### 2" Mounting Base

SSB-20 Sold in 8' lengths

Lead Times & Custom Lengths Lead time is 3 weeks.

For custom cut lengths, please call for lead time and additional cut/finishing fees will apply.

Stainless Steel 2" **End Cap** SSE-20