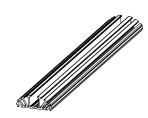

#### 2" Mounting Base

SSB-20 Sold in 8' lengths

Lead Times & Custom Lengths Lead time is 3 weeks.

For custom cut lengths, please call for lead time and additional cut/finishing fees will apply.

Stainless Steel 2" **End Cap** SSE-20