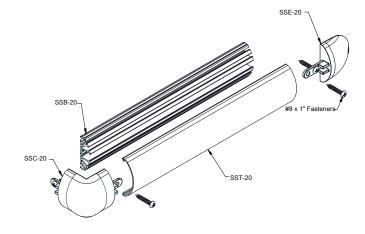

### Stainless Steel 2" Top

a grudge!

SST-20 Sold in 8' lengths

#### 2" Mounting Base

SSB-20 Sold in 8' lengths

Lead Times & Custom Lengths Lead time is 3 weeks.

For custom cut lengths, please call for lead time and additional cut/finishing fees will apply.

Stainless Steel 2" **End Cap** SSE-20

Stainless Steel 2" Snapon 90° Outside Corner SSC-20

Stainless Steel 2" **Quick Stop End Cap** SSE-20DS