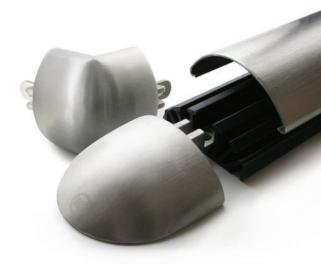

### Stainless Steel 2" Top

a grudge!

SST-20 Sold in 8' lengths

#### 2" Mounting Base

SSB-20 Sold in 8' lengths

Lead Times & Custom Lengths Lead time is 3 weeks.

For custom cut lengths, please call for lead time and additional cut/finishing fees will apply.

Stainless Steel 2" **End Cap** SSE-20

Stainless Steel 2" Snapon 90° Outside Corner SSC-20

Stainless Steel 2" **Quick Stop End Cap** SSE-20DS