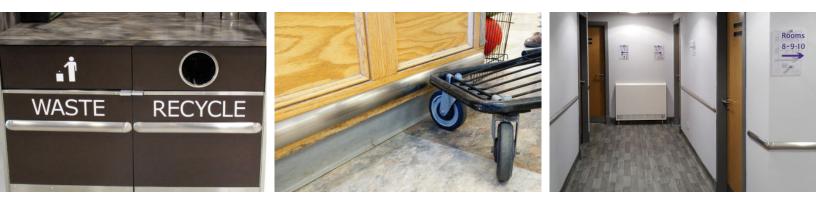

### A bumper system that is as tough as they come!

Using a shock-diffusing foundation, we designed a seamless, stainless steel bumper system. It installs in minutes, sits flush to the wall, requires no maintenance—and resists everything from fingerprints, to rust, to direct hits by shopping carts.

**Clean & Modern** Smooth, brushed stainless steel gives a fresh, modern look to your space and requires no maintenance

**Modular System** Custom cut on-site, it installs into virtually any space using only a drill and a screwdriver, saving you time and expense