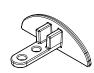

Stainless Steel 2" Snapon 90° Outside Corner SSC-20

Stainless Steel 2" **Quick Stop End Cap** SSE-20DS