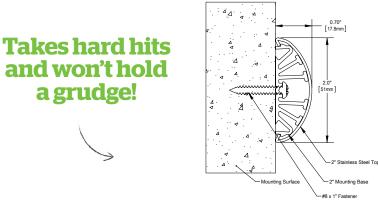

**Strong Protection** Impacts are distributed along the steel face and transferred to a polycarbonate foundation to protect like nothing else

### Stainless Steel 2" Top

a grudge!

SST-20 Sold in 8' lengths