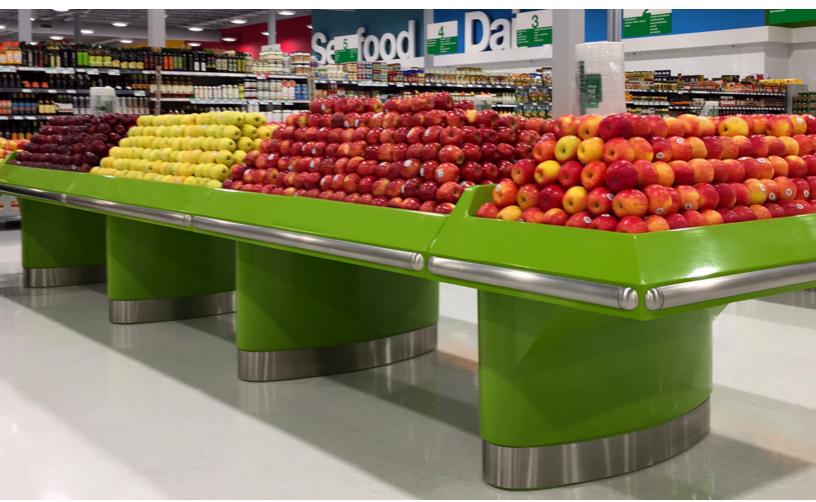

### A bumper system that is as tough as they come!

Using a shock-diffusing foundation, we designed a seamless, stainless steel bumper system. It installs in minutes, sits flush to the wall, requires no maintenance—and resists everything from fingerprints, to rust, to direct hits by shopping carts.

**Strong Protection** Impacts are distributed along the steel face and transferred to a polycarbonate foundation to protect like nothing else