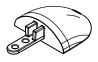

Stainless Steel 2" Snapon 90° Outside Corner SSC-20

Stainless Steel 2" **Quick Stop End Cap** SSE-20DS