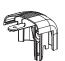

#### **3″ Mounting Base (PVC)** CGB-35-400 Sold in 12′ lengths Packed: 12 per box (144′ total)

**3″ Snap-on End Cap** GGE-35-COLOR Packed: 50 per box

**3" Snap-on 90° Corner** GGC-35-COLOR Packed: 25 per box