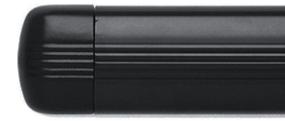

#### **Components:**

Rigid GreenGuard<sup>™</sup> 3″ Top GGT-35-COLOR Sold in 12′ lengths Packed: 12 per box (144′ total)