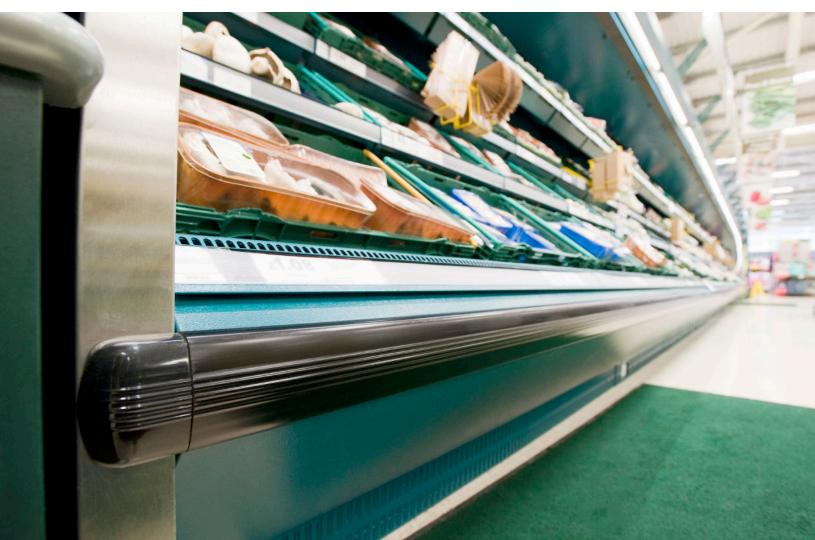

### GreenGuard<sup>™</sup> 3

### Bold protection without sacrificing aesthetics.

GreenGuard is McCue's protective bumper that provides improved impact performance, delivers beautiful aesthetics and is 100% recyclable. GreenGuard 3 provides superior protection with a striking, ribbed aesthetic to hide scratches.

**Strong** Rigid polycarbonate exceeds the impact performance of high impact PVC by 29% and ABS by 63%

**Speedy Install** All parts snap together for easy installation and guaranteed alignment

**Recyclable** Polycarbonate is chlorine free, 100% recyclable and better for the environment than PVC

# Beautiful aesthetics & is 100% recyclable!