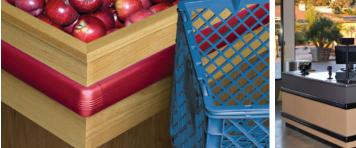

### Bold protection without sacrificing aesthetics.

GreenGuard is McCue's protective bumper that provides improved impact performance, delivers beautiful aesthetics and is 100% recyclable. GreenGuard 3 provides superior protection with a striking, ribbed aesthetic to hide scratches.

**Strong** Rigid polycarbonate exceeds the impact performance of high impact PVC by 29% and ABS by 63%

**Speedy Install** All parts snap together for easy installation and guaranteed alignment

**Recyclable** Polycarbonate is chlorine free, 100% recyclable and better for the environment than PVC