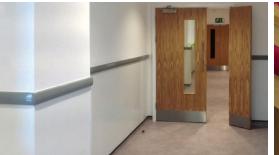

### GreenGuard<sup>™</sup> 3

### Bold protection without sacrificing aesthetics.

GreenGuard is McCue's protective bumper that provides improved impact performance, delivers beautiful aesthetics and is 100% recyclable. GreenGuard 3 provides superior protection with a striking, ribbed aesthetic to hide scratches.

# Beautiful aesthetics & is 100% recyclable!