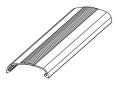

#### **Components:**

Rigid GreenGuard<sup>™</sup> 3″ Top GGT-35-COLOR Sold in 12′ lengths Packed: 12 per box (144′ total)