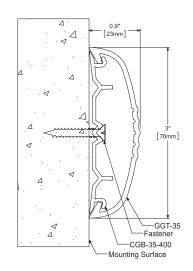

#### **Components:**

Rigid GreenGuard<sup>™</sup> 3″ Top GGT-35-COLOR Sold in 12′ lengths Packed: 12 per box (144′ total)

#### **3″ Mounting Base (PVC)** CGB-35-400 Sold in 12′ lengths Packed: 12 per box (144′ total)

**3″ Snap-on End Cap** GGE-35-COLOR Packed: 50 per box

**3" Snap-on 90° Corner** GGC-35-COLOR Packed: 25 per box