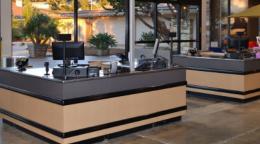

### Bold protection without sacrificing aesthetics.

GreenGuard is McCue's protective bumper that provides improved impact performance, delivers beautiful aesthetics and is 100% recyclable. GreenGuard 3 provides superior protection with a striking, ribbed aesthetic to hide scratches.