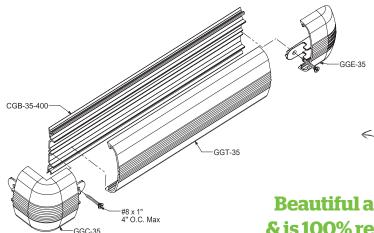

#### **Components:**

Rigid GreenGuard<sup>™</sup> 3″ Top GGT-35-COLOR Sold in 12′ lengths Packed: 12 per box (144′ total)

#### **3″ Mounting Base (PVC)** CGB-35-400 Sold in 12′ lengths Packed: 12 per box (144′ total)

**3″ Snap-on End Cap** GGE-35-COLOR Packed: 50 per box

**3" Snap-on 90° Corner** GGC-35-COLOR Packed: 25 per box