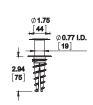

#### Flange Anchor

CSFA-10-KIT

Stainless mounting sleeve and plastic anchor

**Lead Times:** 1 week lead for quantity 1-49. Inquire for quantities 50 or more.

Patents 7507050, 6991413, 7587790