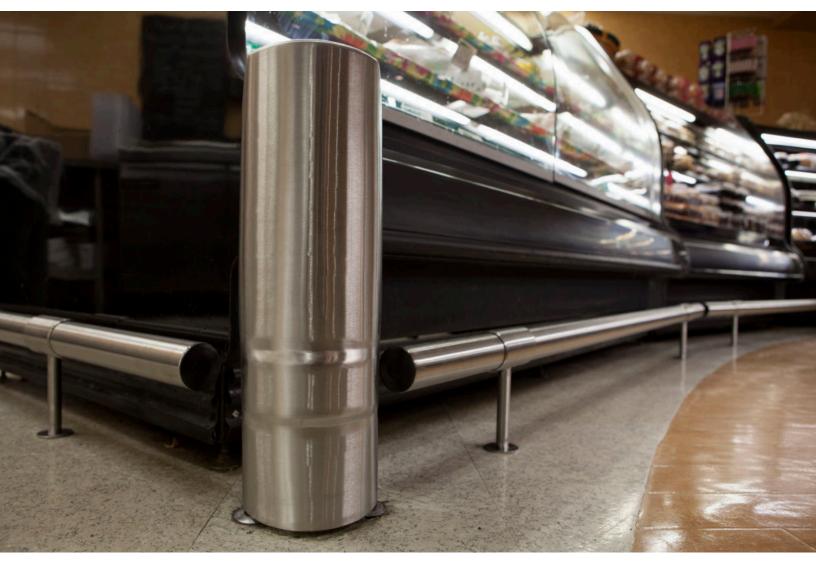

# **Corner Guard Stainless**

#### Stay clean and protected with our newest easy-to-install, clean fitting guard.

Our adjustable stainless steel corner guards provide the simple and clean look of stainless with the same scope of protection of our plastic corner guards. Installation is made even easier with our patented twist-and-lock technology.

**Adjustable** Adjustable legs expand or contract ¼" in either direction

**Strong** 13 gauge (0.090") stainless construction for maximum protection

Safe for Shoppers Rounded edges and brushed stainless steel finish