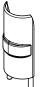

## 12" Adjustable Corner Guard

GARD-12-SS

Packed: 1 per box

Type 201 Stainless Steel (2) Flange Anchor Kits

included