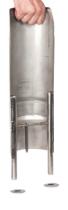

#### **How It Works:**

Built-in wrench makes installation and removal for cleaning easy