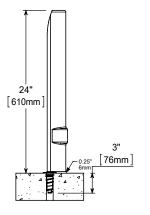

## 24" Adjustable Corner Guard

GARD-24-SS

Packed: 1 per box

Type 201 Stainless Steel (2) Flange Anchor Kits

included