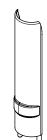

## 24" Adjustable Corner Guard

GARD-24-SS

Packed: 1 per box

Type 201 Stainless Steel (2) Flange Anchor Kits

included