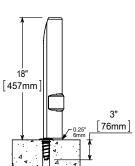

## 18" Adjustable Corner Guard

GARD-18-SS

Packed: 1 per box

Type 201 Stainless Steel (2) Flange Anchor Kits

included