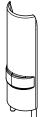

## 18" Adjustable Corner Guard

GARD-18-SS

Packed: 1 per box

Type 201 Stainless Steel (2) Flange Anchor Kits

included