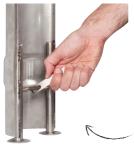

#### **How It Works:**

Built-in wrench makes installation and removal for cleaning easy