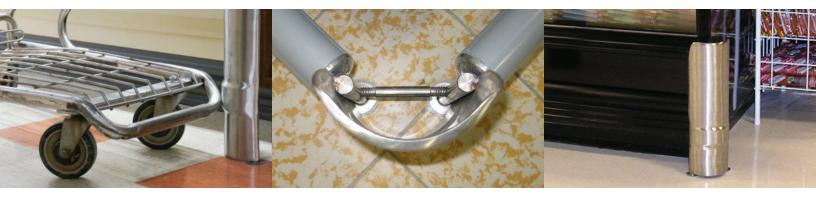

#### **How It Works:**

Built-in wrench makes installation and removal for cleaning easy

**Adjustable** Adjustable legs expand or contract ¼" in either direction

**Strong** 13 gauge (0.090") stainless construction for maximum protection

Safe for Shoppers Rounded edges and brushed stainless steel finish