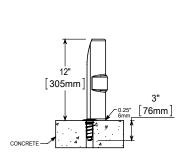

#### Flange Anchor

CSFA-10-KIT

Stainless mounting sleeve and plastic anchor

**Lead Times:** 1 week lead for quantity 1-49. Inquire for quantities 50 or more.

Patents 7507050, 6991413, 7587790