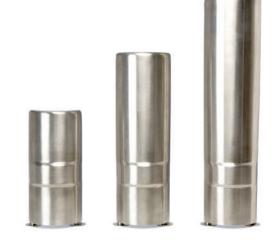

## 12" Adjustable Corner Guard

GARD-12-SS

Packed: 1 per box

Type 201 Stainless Steel (2) Flange Anchor Kits

included

## 18" Adjustable Corner Guard

GARD-18-SS

Packed: 1 per box

Type 201 Stainless Steel (2) Flange Anchor Kits

included

## 24" Adjustable Corner Guard

GARD-24-SS

Packed: 1 per box

Type 201 Stainless Steel (2) Flange Anchor Kits

included